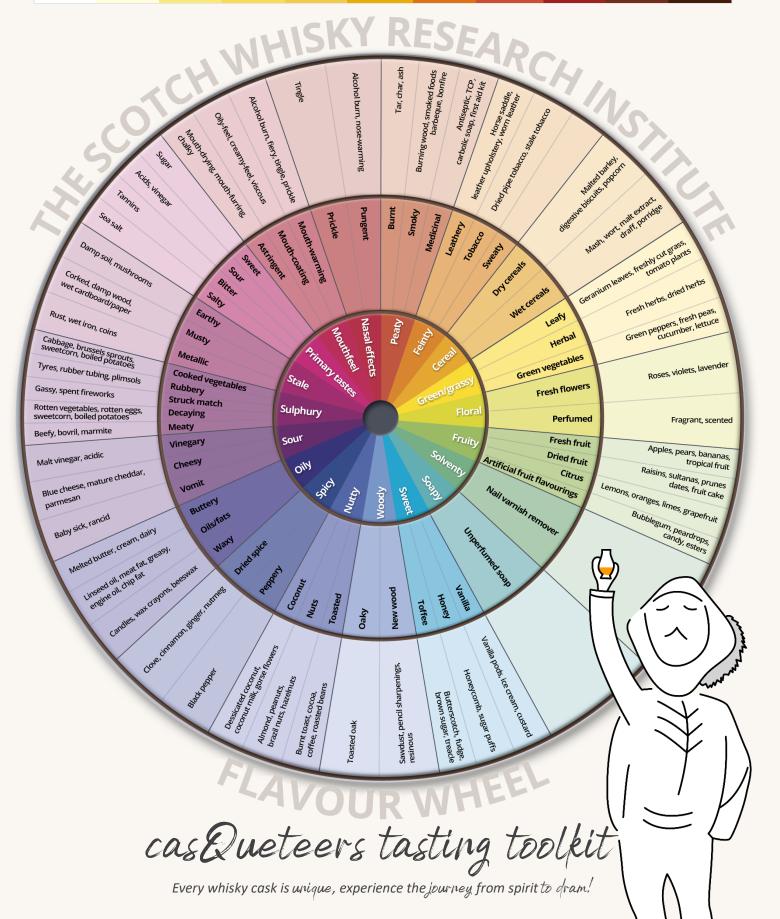

| gin<br>clear | white<br>wine | pale<br>gold | yellow<br>gold | deep<br>gold | burnished | tawny | mahogany | old oak | brown<br>sherry | treacle |
|--------------|---------------|--------------|----------------|--------------|-----------|-------|----------|---------|-----------------|---------|
|              |               |              |                |              |           |       |          |         |                 |         |
|              |               |              |                |              |           |       |          |         |                 |         |
|              |               |              |                |              |           |       |          |         |                 |         |

## Sample / date

| Suggestion     |            |            |            |            |            |            |            |            |            |            |           |              |            |
|----------------|------------|------------|------------|------------|------------|------------|------------|------------|------------|------------|-----------|--------------|------------|
|                |            |            |            |            |            |            | very       |            |            |            |           |              |            |
| Elements       | poor       |            | fair       |            | good       |            | good       | e          | excellent  |            |           |              |            |
| Nose           | 0          | 0          | 0          | 0          | 0          | 0          | 0          | 0          | 0          |            | Colour    | gin clear    | white wine |
| Taste          | 0          | 0          | 0          | 0          | 0          | 0          | 0          | 0          | 0          |            | pale gold | yellow gold  | deep gold  |
| Finish         | 0          | 0          | 0          | 0          | 0          | 0          | 0          | 0          | 0          |            | burnished | tawny        | mahogany   |
| Balance        | $\bigcirc$ |            | old oak   | brown sherry | treacle    |
|                | not        | very       |            |            |            |            |            |            | ve         | ry strong  | :/        |              |            |
|                | ctable     | faint      |            | mild       |            | noderat    | e          | strong     | d          | lominant   |           | otes         |            |
| Peaty          | $\bigcirc$ | 0          | 0          | 0          | 0          | 0          | 0          | 0          | 0          | 0          |           |              |            |
| Feinty         | 0          | 0          | 0          | 0          | 0          | 0          | 0          | 0          | 0          | 0          |           |              |            |
| Cereal         | 0          | 0          | 0          | 0          | 0          | 0          | 0          | 0          | 0          | 0          |           |              |            |
| Green / grassy | 0          | $\bigcirc$ |           |              |            |
| Floral         | 0          | $\bigcirc$ |           |              |            |
| Fruity         | 0          | 0          | 0          | 0          | 0          | 0          | 0          | 0          | 0          | 0          |           |              |            |
| Solventy       | 0          | 0          | 0          | $\bigcirc$ | 0          | $\bigcirc$ | 0          | 0          | 0          | 0          |           |              |            |
| Soapy          | 0          | 0          | 0          | 0          | 0          | 0          | 0          | 0          | 0          | 0          |           |              |            |
| Sweet          | 0          | 0          | 0          | $\bigcirc$ | 0          | 0          | 0          | 0          | 0          | 0          |           |              |            |
| Woody          | $\bigcirc$ | $\bigcirc$ | $\bigcirc$ | $\bigcirc$ | 0          | $\bigcirc$ | 0          | $\bigcirc$ | 0          | $\bigcirc$ |           |              |            |
| Nutty          | $\bigcirc$ |           |              |            |
| Spicy          | $\bigcirc$ | 0          | $\bigcirc$ |           |              |            |
| Oily           | 0          | $\bigcirc$ | 0          | $\bigcirc$ |           |              |            |
| Sour           | $\bigcirc$ |           |              |            |
| Sulphury       | $\bigcirc$ |           |              |            |
| Stale          | 0          | 0          | 0          | 0          | 0          | 0          | 0          | 0          | 0          | 0          |           |              |            |
| Primary tastes | $\bigcirc$ | $\bigcirc$ | $\bigcirc$ | $\bigcirc$ | 0          | $\bigcirc$ | 0          | $\bigcirc$ | $\bigcirc$ | 0          |           |              |            |
| Mouthfeel      | $\bigcirc$ | $\bigcirc$ | $\bigcirc$ | $\bigcirc$ | 0          | $\bigcirc$ | 0          | $\bigcirc$ | 0          | 0          |           |              |            |
| Nasal effects  | 0          | $\bigcirc$ | $\bigcirc$ | 0          | $\bigcirc$ | 0          | $\bigcirc$ | $\bigcirc$ | 0          | 0          |           |              |            |